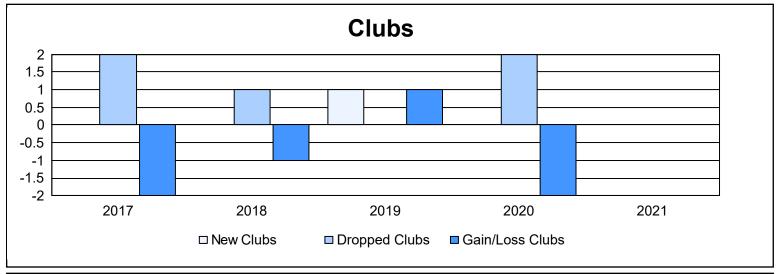

District 11 B2 As of June 2021 Cumulative

| Year      | New<br>Clubs | Dropped<br>Clubs | Gain/<br>Loss<br>Clubs | New<br>Members | Charter<br>Members | Reinstate<br>Members | Transfer<br>Members | Total<br>Member<br>Added | Total<br>Members<br>Dropped | Gain/<br>Loss<br>Members |
|-----------|--------------|------------------|------------------------|----------------|--------------------|----------------------|---------------------|--------------------------|-----------------------------|--------------------------|
| 2016-2017 | 0            | 2                | -2                     | 101            | 2                  | 5                    | 4                   | 112                      | 149                         | -37                      |
| 2017-2018 | 0            | 1                | -1                     | 83             | 0                  | 5                    | 5                   | 93                       | 138                         | -45                      |
| 2018-2019 | 1            | 0                | 1                      | 98             | 22                 | 11                   | 3                   | 134                      | 96                          | 38                       |
| 2019-2020 | 0            | 2                | -2                     | 64             | 0                  | 7                    | 1                   | 72                       | 128                         | -56                      |
| 2020-2021 | 0            | 0                | 0                      | 49             | 0                  | 0                    | 1                   | 50                       | 114                         | -64                      |
| Average   | 0            | 1                | -1                     | 79             | 5                  | 6                    | 3                   | 92                       | 125                         | -33                      |