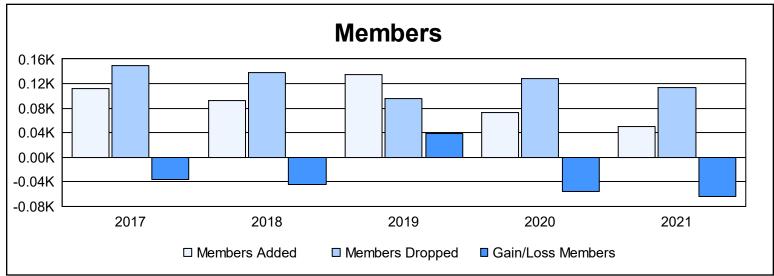

District 11 B2 As of June 2021 Cumulative

| Year      | New<br>Clubs | Dropped<br>Clubs | Gain/<br>Loss<br>Clubs | New<br>Members | Charter<br>Members | Reinstate<br>Members | Transfer<br>Members | Total<br>Member<br>Added | Total<br>Members<br>Dropped | Gain/<br>Loss<br>Members |
|-----------|--------------|------------------|------------------------|----------------|--------------------|----------------------|---------------------|--------------------------|-----------------------------|--------------------------|
| 2016-2017 | 0            | 2                | -2                     | 101            | 2                  | 5                    | 4                   | 112                      | 149                         | -37                      |
| 2017-2018 | 0            | 1                | -1                     | 83             | 0                  | 5                    | 5                   | 93                       | 138                         | -45                      |
| 2018-2019 | 1            | 0                | 1                      | 98             | 22                 | 11                   | 3                   | 134                      | 96                          | 38                       |
| 2019-2020 | 0            | 2                | -2                     | 64             | 0                  | 7                    | 1                   | 72                       | 128                         | -56                      |
| 2020-2021 | 0            | 0                | 0                      | 49             | 0                  | 0                    | 1                   | 50                       | 114                         | -64                      |
| Average   | 0            | 1                | -1                     | 79             | 5                  | 6                    | 3                   | 92                       | 125                         | -33                      |